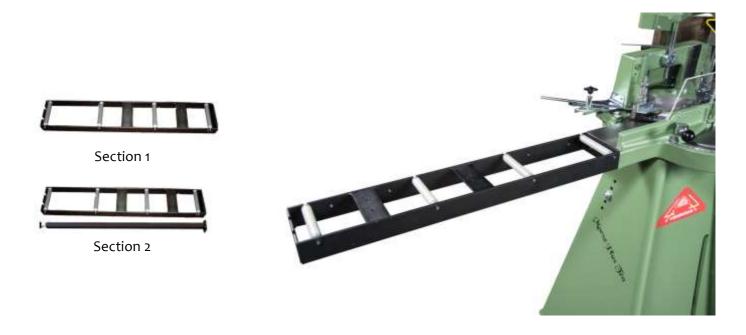

## **Infeed Roller Tables**

Miter Accessories

Infeed Roller Table, left side, For easy feeding of mouldings Easy feeding of mouldings Sectionalized

Available in any number of sections

MORSØ Infeed Roller Tables left hand side of the machine for easier feeding of moulding.

The moulding slides extremely easy, saving the operator a lot of efforts when feeding the machine.

Very easy feeding of moulding, and available in any number of sections needed.

Each section bolts on easily to your Morso.

Denmark

For ordering Infeed roller table, first section, please quote item No.: 0977

For ordering Infeed roller table, second section, please quote item No.: 0977ex

| DISTRIBUTOR |  |  |
|-------------|--|--|
|             |  |  |
|             |  |  |
|             |  |  |
|             |  |  |