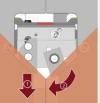

The V-FORCE 1 CART can join high and wide mouldings while ensuring a perfect joining quality thanks to the retractable tightening clamps system.

To improve your production time, you can register 9 favorites moulding profiles or use the bar code reader option.

## Self-adjusting pressure

No need to adjust air pressure between Hardwood and Softwood

High speed joining = 3360 cycles / hour (with 2 positions per corner)

Retractable and very powerful Ultratm clamps (patented)