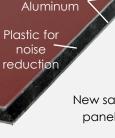

Concrete reinforced structure to absorb vibrations

New sandwich aluminum panel to reinforce the robustness