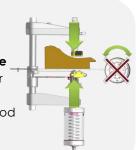

## The Smart Wedge Drive System<sup>tm</sup>

**Auto-alignment** No need to adjust top clamp placement

## Self-adjusting pressure

No need to adjust air pressure between Hardwood and Softwood

High speed joining = 3360 cycles / hour (with 2 positions per corner)

Retractable and very powerful Ultratm clamps (patented)

Quick and Easy joining set up

Wedge Reloading sensor

2 Joining modes: **Automatic** or **Manual** 

9 Favorite Profiles (Import your MACH profiles)

(compatible with MACH, CS486, CS3099 & CS4008 joining files)