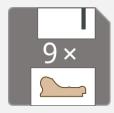

The V-FORCE 1 CART can join high and wide mouldings while ensuring a perfect joining quality thanks to the retractable tightening clamps system.

To improve your production time, you can register 9 favorites moulding profiles or use the bar code reader option.

Quick and Easy joining set up

Wedge Reloading sensor

2 Joining modes: **Automatic** or **Manual** 

9 Favorite Profiles (Import your MACH profiles)

(compatible with MACH, CS486, CS3099 & CS4008 joining files)