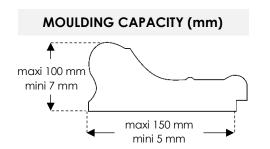

The V-FORCE 1 CART can join high and wide mouldings while ensuring a perfect joining quality thanks to the retractable tightening clamps system.

To improve your production time, you can register 9 favorites moulding profiles or use the bar code reader option.