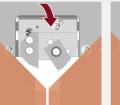

The V-FORCE 1 CART can join high and wide mouldings while ensuring a perfect joining quality thanks to the retractable tightening clamps system.

To improve your production time, you can register 9 favorites moulding profiles or use the bar code reader option.

## The Smart Wedge Drive System<sup>tm</sup>

**Auto-alignment** No need to adjust top clamp placement

## Self-adjusting pressure

No need to adjust air pressure between Hardwood and Softwood

High speed joining = 3360 cycles / hour (with 2 positions per corner)

Retractable and very powerful Ultratm clamps (patented)