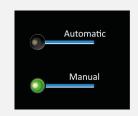

Quick and Easy joining set up

Wedge Reloading sensor

2 Joining modes: **Automatic** or **Manual** 

9 Favorite Profiles (Import your MACH profiles)

(compatible with MACH, CS486, CS3099 & CS4008 joining files)