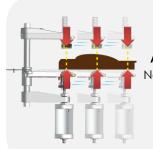

## The Smart Wedge Drive System<sup>tm</sup>

**Auto-alignment** No need to adjust top clamp placement

## Self-adjusting pressure

No need to adjust air pressure between Hardwood and Softwood

High speed joining = 3360 cycles / hour (with 2 positions per corner)

Retractable and very powerful Ultratm clamps (patented)