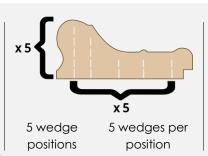

The V-FORCE 1 CART uses Cassese cartridge wedges, recognized today as the best on the market and allowing you to load the machine faster.

| DIMENSIONS |         |  |
|------------|---------|--|
| Length     | 650 mm  |  |
| Width      | 600 mm  |  |
| Height     | 1150 mm |  |

Quick and Easy joining set up

Wedge Reloading sensor

2 Joining modes: **Automatic** or **Manual** 

9 Favorite Profiles (Import your MACH profiles)

(compatible with MACH, CS486, CS3099 & CS4008 joining files)