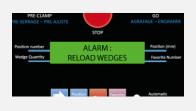

Quick and Easy joining set up

Wedge Reloading sensor

2 Joining modes: **Automatic** or **Manual** 

9 Favorite Profiles (Import your MACH profiles)

(compatible with MACH, CS486, CS3099 & CS4008 joining files)