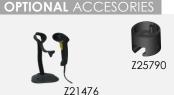

The V-FORCE 1 CART can join high and wide mouldings while ensuring a perfect joining quality thanks to the retractable tightening clamps system.

To improve your production time, you can register 9 favorites moulding profiles or use the bar code reader option.