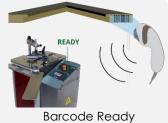

The V-FORCE 1 CART can join high and wide mouldings while ensuring a perfect joining quality thanks to the retractable tightening clamps system.

To improve your production time, you can register 9 favorites moulding profiles or use the bar code reader option.